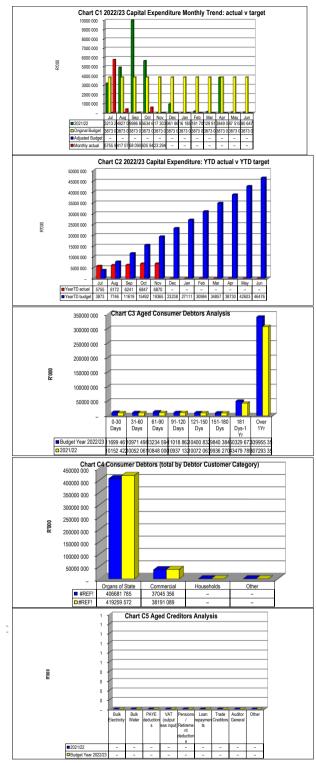

FS163 Mohokare - Table C1 Monthly Budget Statement Summary - M05 November

| D                                                                                                                                                                                                                                                                         | 2021/22                   | 0                      | A J: 1 1           | M 41              | Budget Year 2 |                        | \/TE                   | \cre                 | VTD Full Voor          |  |
|---------------------------------------------------------------------------------------------------------------------------------------------------------------------------------------------------------------------------------------------------------------------------|---------------------------|------------------------|--------------------|-------------------|---------------|------------------------|------------------------|----------------------|------------------------|--|
| Description                                                                                                                                                                                                                                                               | Audited<br>Outcome        | Original<br>Budget     | Adjusted<br>Budget | Monthly<br>Actual | YearTD actual | YearTD<br>budget       | YTD<br>variance        | YTD<br>variance      | Full Year<br>Forecast  |  |
| R thousands                                                                                                                                                                                                                                                               |                           |                        |                    |                   |               |                        |                        | %                    |                        |  |
| Financial Performance                                                                                                                                                                                                                                                     | 44.750                    | 0.000                  |                    | 4.044             | 0.704         | 0.700                  | 0.000                  | 000/                 | 0.000                  |  |
| Property rates                                                                                                                                                                                                                                                            | 11 752                    | 8 888                  | -                  | 1 311             | 6 724         | 3 703                  | 3 020                  | 82%                  | 8 888                  |  |
| Service charges                                                                                                                                                                                                                                                           | 87 733                    | 93 065                 | _                  | 5 006             | 23 388        | 38 777                 | (15 389)               | -40%                 | 93 065                 |  |
| Investment revenue                                                                                                                                                                                                                                                        | 230                       | 250                    | -                  | 12                | 62            | 104                    | (43)                   | -41%                 | 250                    |  |
| Transfers and subsidies                                                                                                                                                                                                                                                   | 85 476                    | 92 025                 | -                  | -                 | 26 911        | 38 344                 | (11 433)               | -30%                 | 92 025                 |  |
| Other own revenue                                                                                                                                                                                                                                                         | 26 345                    | 35 831                 |                    | 3 479             | 16 874        | 14 930                 | 1 944                  | 13%                  | 35 831                 |  |
| Total Revenue (excluding capital transfers and                                                                                                                                                                                                                            | 211 535                   | 230 060                | -                  | 9 807             | 73 959        | 95 858                 | (21 899)               | -23%                 | 230 060                |  |
| contributions)                                                                                                                                                                                                                                                            | 04.040                    | 07.000                 |                    | 7,000             | 20.040        | 20 507                 | (2.44)                 | 40/                  | 07.000                 |  |
| Employee costs                                                                                                                                                                                                                                                            | 84 242                    | 87 809                 | _                  | 7 022             | 36 246        | 36 587                 | (341)                  | -1%                  | 87 809                 |  |
| Remuneration of Councillors                                                                                                                                                                                                                                               | 4 885                     | 5 676                  | -                  | 437               | 2 331         | 2 365                  | (34)                   | -1%                  | 5 676                  |  |
| Depreciation & asset impairment                                                                                                                                                                                                                                           | 27 262                    | 21 899                 | _                  | -                 | -             | 9 125                  | (9 125)                | -100%                | 21 899                 |  |
| Finance charges                                                                                                                                                                                                                                                           | 16 250                    | 7 056                  | _                  | 2                 | 266           | 2 940                  | (2 674)                | -91%                 | 7 056                  |  |
| Inventory consumed and bulk purchases                                                                                                                                                                                                                                     | 38 886                    | 29 276                 | _                  | 35                | 581           | 12 198                 | (11 617)               | -95%                 | 29 276                 |  |
| Transfers and subsidies                                                                                                                                                                                                                                                   | -                         | -                      | -                  | -                 | -             | -                      | -                      |                      |                        |  |
| Other expenditure                                                                                                                                                                                                                                                         | 135 848                   | 72 254                 | _                  | 833               | 12 084        | 30 106                 | (18 022)               | -60%                 | 72 254                 |  |
| Total Expenditure                                                                                                                                                                                                                                                         | 307 375                   | 223 971                | _                  | 8 329             | 51 507        | 93 321                 | (41 814)               | -45%                 | 223 971                |  |
| Surplus/(Deficit) Transfers and subsidies - capital (monetary allocations) (National / Provincial and District)                                                                                                                                                           | <b>(95 839)</b><br>45 543 | <b>6 089</b><br>45 486 | -                  | 1 478             | 22 451        | <b>2 537</b><br>18 953 | <b>19 914</b> (18 953) | <b>785%</b><br>-100% | <b>6 089</b><br>45 486 |  |
| Transfers and subsidies - capital (monetary allocations) (National / Provincial Departmental Agencies, Households, Non-profit Institutions, Private Enterprises, Public Corporatons, Higher Educational Institutions) & Transfers and subsidies - capital (in-kind - all) |                           |                        |                    |                   |               |                        |                        |                      |                        |  |
| Surplus/(Deficit) after capital transfers &                                                                                                                                                                                                                               | _<br>(50 296)             | -<br>51 575            | <u>-</u>           | -<br>1 478        | _<br>22 451   | -<br>21 490            | -<br>962               | 4%                   | _<br>51 575            |  |
| contributions                                                                                                                                                                                                                                                             | (30 230)                  | 31 3/3                 |                    | 1 470             | 22 401        | 21 430                 | 302                    | 770                  | 31 3/3                 |  |
| Share of surplus/ (deficit) of associate                                                                                                                                                                                                                                  | _                         | _                      | _                  | _                 | _             | _                      | _                      |                      | _                      |  |
| Surplus/ (Deficit) for the year                                                                                                                                                                                                                                           | (50 296)                  | 51 575                 | _                  | 1 478             | 22 451        | 21 490                 | 962                    | 4%                   | 51 575                 |  |
| Capital expenditure & funds sources                                                                                                                                                                                                                                       |                           |                        |                    |                   |               |                        |                        |                      |                        |  |
| Capital expenditure                                                                                                                                                                                                                                                       | 29 086                    | 46 476                 |                    | 23                | 6 870         | 19 365                 | (12.405)               | -65%                 | 46 476                 |  |
|                                                                                                                                                                                                                                                                           |                           | 45 486                 |                    |                   |               |                        | (12 495)               |                      | 45 486                 |  |
| Capital transfers recognised                                                                                                                                                                                                                                              | 30 169                    |                        | -                  |                   | 6 080         | 18 953                 | (12 872)               | -68%                 | 45 460                 |  |
| Borrowing                                                                                                                                                                                                                                                                 | -                         | -                      | -                  | -                 |               | -                      | -                      | 040/                 | -                      |  |
| Internally generated funds                                                                                                                                                                                                                                                | 333                       | 990                    | -                  | 23                | 790           | 412                    | 377                    | 91%                  | 990                    |  |
| Total sources of capital funds                                                                                                                                                                                                                                            | 30 502                    | 46 476                 | -                  | 23                | 6 870         | 19 365                 | (12 495)               | -65%                 | 46 476                 |  |
| Financial position                                                                                                                                                                                                                                                        |                           |                        |                    |                   |               |                        |                        |                      |                        |  |
| Total current assets                                                                                                                                                                                                                                                      | 64 110                    | 178 116                | -                  |                   | 110 669       |                        |                        |                      | 178 116                |  |
| Total non current assets                                                                                                                                                                                                                                                  | 721 342                   | 677 379                | _                  |                   | 728 213       |                        |                        |                      | 677 379                |  |
| Total current liabilities                                                                                                                                                                                                                                                 | 200 784                   | 152 556                | _                  |                   | 231 761       |                        |                        |                      | 152 556                |  |
| Total non current liabilities                                                                                                                                                                                                                                             | 169 572                   | 130 715                | _                  |                   | 169 572       |                        |                        |                      | 130 715                |  |
| Community wealth/Equity                                                                                                                                                                                                                                                   | 504 024                   | 572 223                | _                  |                   | 437 549       |                        |                        |                      | 572 223                |  |
|                                                                                                                                                                                                                                                                           |                           |                        |                    |                   |               |                        |                        |                      |                        |  |
| Cash flows  Net cash from (used) operating                                                                                                                                                                                                                                | 60.006                    | 04.000                 |                    | 074               | 17 455        | 25 404                 | 17.040                 | E40/                 | 04.000                 |  |
| ( ) 1 0                                                                                                                                                                                                                                                                   | 60 226                    | 84 969                 | -                  | 871               | 17 455        | 35 404                 | 17 949                 | 51%                  | 84 969                 |  |
| Net cash from (used) investing                                                                                                                                                                                                                                            | (35 269)                  | (46 476)               | -                  | (27)              | (8 910)       | (19 365)               | (10 455)               | 54%<br>#DIV/01       | (46 476                |  |
| Net cash from (used) financing                                                                                                                                                                                                                                            | (39)                      | -                      | -                  | 3                 | 18            | -                      | (18)                   | #DIV/0!              | -                      |  |
| Cash/cash equivalents at the month/year end                                                                                                                                                                                                                               | 29 985                    | 72 048                 | _                  | _                 | 10 156        | 49 594                 | 39 438                 | 80%                  | 40 087                 |  |
| Debtors & creditors analysis                                                                                                                                                                                                                                              | 0-30 Days                 | 31-60 Days             | 61-90 Days         | 91-120 Days       | 121-150 Dys   | 151-180 Dys            | 181 Dys-1<br>Yr        | Over 1Yr             | Total                  |  |
| Debtors Age Analysis                                                                                                                                                                                                                                                      |                           |                        |                    |                   |               |                        |                        |                      |                        |  |
| Total By Income Source                                                                                                                                                                                                                                                    | 11 699                    | 10 971                 | 13 235             | 11 019            | 10 401        | 9 840                  | 50 330                 | 339 955              | 457 451                |  |
| Creditors Age Analysis                                                                                                                                                                                                                                                    |                           |                        |                    |                   |               |                        |                        |                      |                        |  |
| Total Creditors                                                                                                                                                                                                                                                           | -                         | -                      | _                  | _                 | -             | -                      | -                      | -                    | -                      |  |
|                                                                                                                                                                                                                                                                           |                           |                        |                    |                   | 1             |                        |                        |                      |                        |  |

FS163 Mohokare - Table C2 Monthly Budget Statement - Financial Performance (functional classification) - M05 November

| Description                         | Ref | 2021/22<br>Audited | Original           | Adiustad           | Monthly           | Budget Year 20 |                  | YTD      | YTD      | Full Year             |
|-------------------------------------|-----|--------------------|--------------------|--------------------|-------------------|----------------|------------------|----------|----------|-----------------------|
| Description                         |     | Audited<br>Outcome | Original<br>Budget | Adjusted<br>Budget | Monthly<br>Actual | YearTD actual  | YearTD<br>budget | variance | variance | Full Year<br>Forecast |
| thousands                           | 1   |                    |                    |                    |                   |                |                  |          | %        |                       |
| evenue - Functional                 |     |                    |                    |                    |                   |                |                  |          |          |                       |
| Governance and administration       |     | 133 892            | 126 500            | -                  | 4 737             | 50 244         | 52 708           | (2 464)  |          | 126 5                 |
| Executive and council               |     | -                  | 3 093              | -                  | -                 | -              | 1 289            | (1 289)  |          | 3 0                   |
| Finance and administration          |     | 133 892            | 123 407            | -                  | 4 737             | 50 244         | 51 419           | (1 176)  | -2%      | 123 4                 |
| Internal audit                      |     | -                  | -                  | -                  | -                 | -              | -                | -        |          |                       |
| Community and public safety         |     | 840                | 13 892             | -                  | 64                | 323            | 5 788            | (5 465)  | -94%     | 13 8                  |
| Community and social services       |     | 88                 | 92                 | -                  | 7                 | 35             | 38               | (4)      | -9%      |                       |
| Sport and recreation                |     | -                  | -                  | -                  | -                 | -              | -                | -        |          |                       |
| Public safety                       |     | 86                 | 13 250             | -                  | -                 | -              | 5 521            | (5 521)  | -100%    | 13 2                  |
| Housing                             |     | 666                | 550                | -                  | 57                | 289            | 229              | 60       | 26%      | 5                     |
| Health                              |     | -                  | -                  | -                  | _                 | -              | _                | _        |          |                       |
| Economic and environmental services |     | 7 296              | 20 001             | -                  | 1                 | 3              | 8 334            | (8 331)  | -100%    | 20 0                  |
| Planning and development            |     | 7 296              | 1 010              | -                  | 1                 | 3              | 421              | (418)    | -99%     | 10                    |
| Road transport                      |     | -                  | 18 991             | _                  | _                 | -              | 7 913            | (7 913)  | -100%    | 18 99                 |
| Environmental protection            |     | _                  | -                  | _                  | _                 | -              | _                |          |          | -                     |
| Trading services                    |     | 115 051            | 115 153            | _                  | 5 006             | 23 388         | 47 981           | (24 592) | -51%     | 115 15                |
| Energy sources                      |     | 41 718             | 32 627             | _                  | _                 | _              | 13 594           | (13 594) | -100%    | 32 62                 |
| Water management                    |     | 56 797             | 67 129             | _                  | 3 240             | 14 591         | 27 970           | (13 379) | -48%     | 67 12                 |
| Waste water management              |     | 10 422             | 9 902              | _                  | 1 097             | 5 463          | 4 126            | 1 337    | 32%      | 9 90                  |
| Waste management                    |     | 6 114              | 5 495              | _                  | 669               | 3 334          | 2 290            | 1 044    | 46%      | 5 49                  |
| Other                               | 4   | _                  | _                  | _                  | _                 | _              | _                | _        |          |                       |
| Total Revenue - Functional          | 2   | 257 078            | 275 546            | _                  | 9 807             | 73 959         | 114 811          | (40 852) | -36%     | 275 54                |
|                                     |     |                    |                    |                    |                   |                |                  | ,        |          |                       |
| xpenditure - Functional             |     |                    |                    |                    |                   |                |                  | ,        |          |                       |
| Governance and administration       |     | 187 055            | 121 876            | -                  | 3 644             | 21 522         | 50 782           | (29 260) |          | 121 87                |
| Executive and council               |     | 12 929             | 13 843             | -                  | 1 135             | 6 068          | 5 768            | 300      | 5%       | 13 84                 |
| Finance and administration          |     | 173 652            | 107 194            | -                  | 2 470             | 15 203         | 44 664           | (29 461) |          | 107 19                |
| Internal audit                      |     | 474                | 839                | -                  | 39                | 251            | 350              | (99)     |          | 83                    |
| Community and public safety         |     | 20 896             | 14 729             | -                  | 979               | 5 287          | 6 137            | (849)    |          | 14 72                 |
| Community and social services       |     | 14 931             | 8 151              | -                  | 611               | 3 252          | 3 396            | (145)    |          | 8 15                  |
| Sport and recreation                |     | 1 694              | 1 323              | -                  | 37                | 198            | 551              | (353)    |          | 1 32                  |
| Public safety                       |     | 3 263              | 4 247              | -                  | 239               | 1 363          | 1 770            | (406)    | -23%     | 4 24                  |
| Housing                             |     | 1 007              | 1 008              | -                  | 92                | 474            | 420              | 54       | 13%      | 1 0                   |
| Health                              |     | -                  | -                  | -                  | -                 | -              | -                | -        |          | -                     |
| Economic and environmental services |     | 17 243             | 17 285             | -                  | 952               | 6 152          | 7 202            | (1 050)  | -15%     | 17 2                  |
| Planning and development            |     | 8 059              | 9 642              | -                  | 678               | 3 503          | 4 018            | (514)    | -13%     | 9 6                   |
| Road transport                      |     | 9 184              | 7 562              | -                  | 275               | 2 648          | 3 151            | (503)    | -16%     | 7 5                   |
| Environmental protection            |     | -                  | 80                 | -                  | -                 | -              | 33               | (33)     | -100%    |                       |
| Trading services                    |     | 81 697             | 70 082             | -                  | 2 755             | 18 547         | 29 201           | (10 654) | -36%     | 70 0                  |
| Energy sources                      |     | 38 233             | 28 468             | -                  | 56                | 741            | 11 862           | (11 121) | -94%     | 28 4                  |
| Water management                    |     | 25 386             | 23 985             | -                  | 1 511             | 10 414         | 9 994            | 421      | 4%       | 23 9                  |
| Waste water management              |     | 9 706              | 9 827              | -                  | 729               | 4 024          | 4 094            | (70)     | -2%      | 9 8                   |
| Waste management                    |     | 8 372              | 7 801              | _                  | 458               | 3 366          | 3 251            | 116      | 4%       | 7.8                   |
| Other                               |     | 483                | _                  | _                  | _                 | _              | _                | _        |          |                       |
| otal Expenditure - Functional       | 3   | 307 375            | 223 971            | _                  | 8 329             | 51 507         | 93 321           | (41 814) | -45%     | 223 9                 |
| urplus/ (Deficit) for the year      |     | (50 296)           | 51 575             | _                  | 1 478             | 22 451         | 21 490           | 962      | 4%       | 51 5                  |